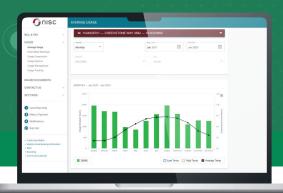

## UPGRADE UNLOCKED

New Look. New Experience. Same SmartHub.

Manage your account like never before with a new and improved SmartHub web application. The convenience of online communications at your fingertips.

With the new web design, your usage and payment details are front and center for fast, easy access. It's important to note that members who primarily use the mobile app will not see changes to that platform as it was already updated.