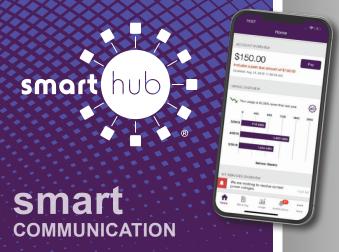

## Simplify your life. Pay online safely and securely.

- Account management at your fingertips.
- Pay your bill online using a bank account or credit card.
- View detailed account info and energy usage.

Available in both Apple App and Google Play Stores!

## **People's Energy Cooperative**

Your Touchstone Energy® Cooperative

This institution is an equal opportunity provider and employer

Register today! Visit: peplesenergy.coop/smarthub