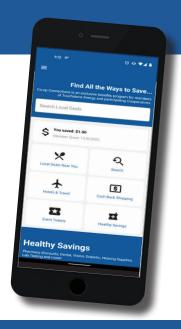

## **CO-OP CONNECTION APP**

For years now, our members have benefitted from access to hundreds of discounts through the *Co-op Connections Card*. Now, you can go beyond the card with the *Co-op Connections App*. It's easy to download and easy to use, here's how to get started:

- Shop Your App Store
   Search for Co-op Connections in either the App Store or Google Play
   Store. On both platforms, the app is powered by iBennie through a
   partnership with Touchstone Energy Cooperatives.
- Download & Create a Login
   Once the app is downloaded on your phone, open it to set up your login. While setting this up, you'll select 'People's Energy Cooperative' as your electric cooperative.
- Find All the Ways to Save
   Now you can start looking for deals! You'll notice that you can search
   by physical location or by category. Enjoy taking these savings with
   you, wherever you go.